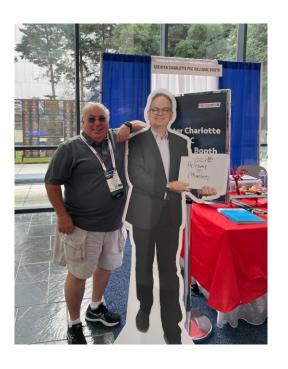

#### **Welcome Booth**

When you have to be in multiple places at once – best to bring a clone.

#### **Welcome Booth**