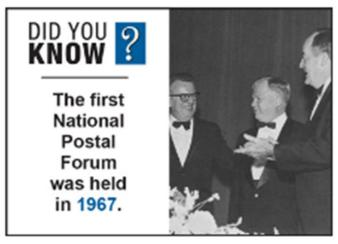

# In which year was the first National Postal Forum (NPF) held?

#### The non-profit organization handling the NPF began in 1968

The NPF is a not-for-profit educational corporation, established in 1968 by a group of major postal customers/mailers who were committed to an ongoing partnership with the USPS.