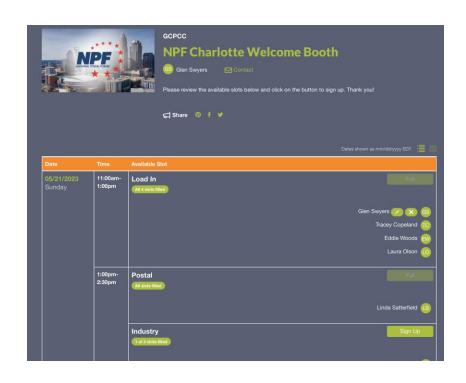

#### **Welcome Booth**

When you have to be in multiple places at once – best to bring a clone.

#### **Welcome Booth**

#### Realtime Volunteer Management.

VISION. STRATEGY. ACTION.